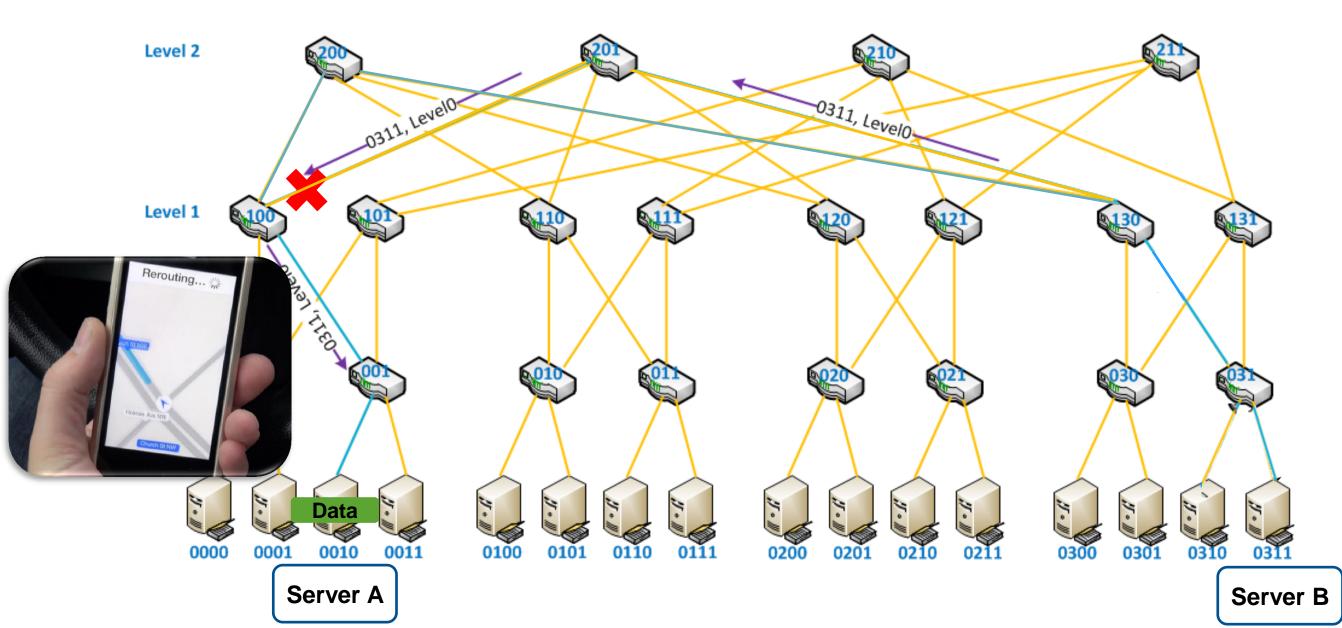

#### The Simple Case: Local Fix

Mellanox

#### The Remote Case: Using FRN's (Fault Recovery Notifications)