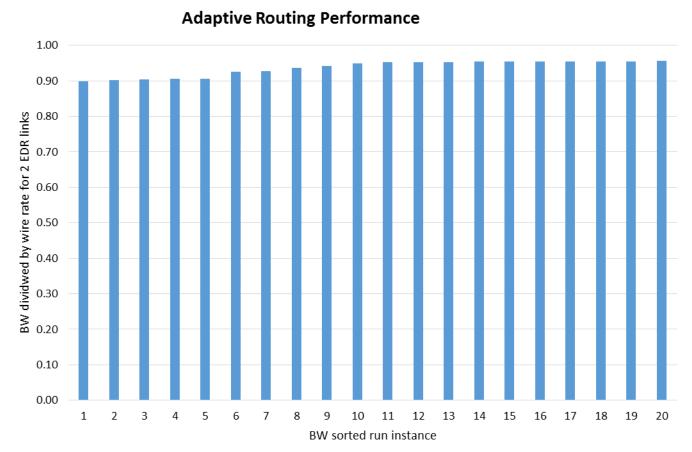

#### ConnectX-5 / Switch-IB2 Adaptive Routing and Out-of-Order

#### 95% Network Utilization with Adaptive Routing