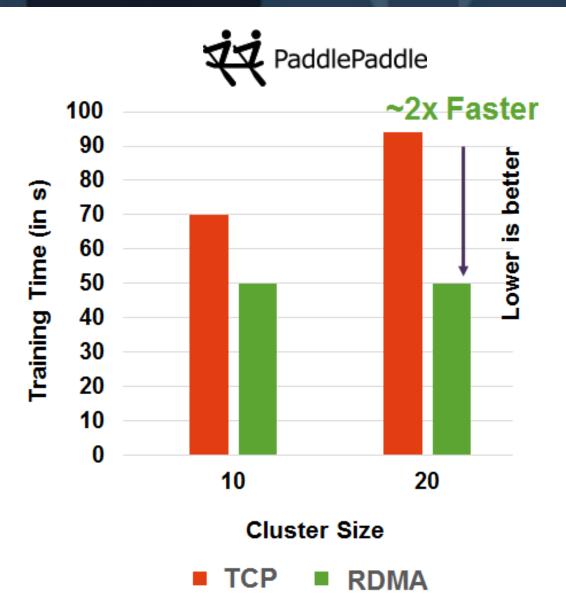

#### 2X Acceleration for Baidu

- Machine Learning Software from Baidu
  - Usage: word prediction, translation, image processing
- RDMA (GPUDirect) speeds training
  - Lowers latency, increases throughput
  - More cores for training
  - Even better results with optimized RDMA

~2X Acceleration for Paddle Training with RDMA