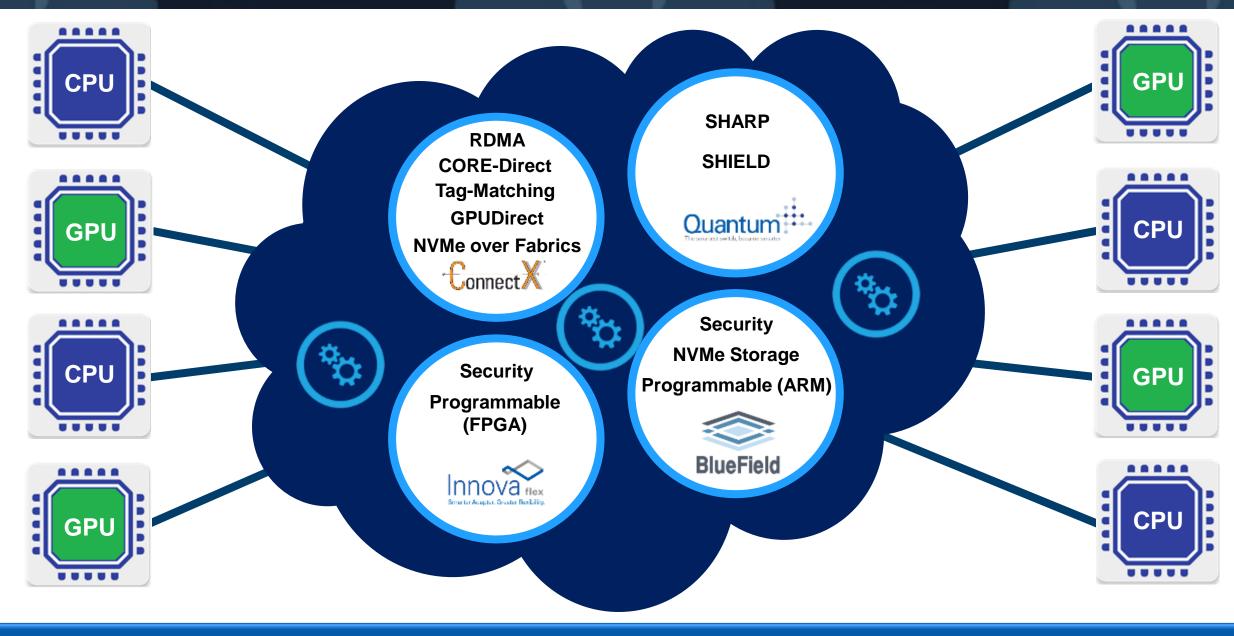

#### In-Network Computing Advantages with SHARP Technology

**Critical for High Performance Computing and Machine Learning Applications** 

#### SHIELD – Self Healing Interconnect Technology

5000 Faster Network Recovery

Switch

**Enable Unbreakable Data Centers** 