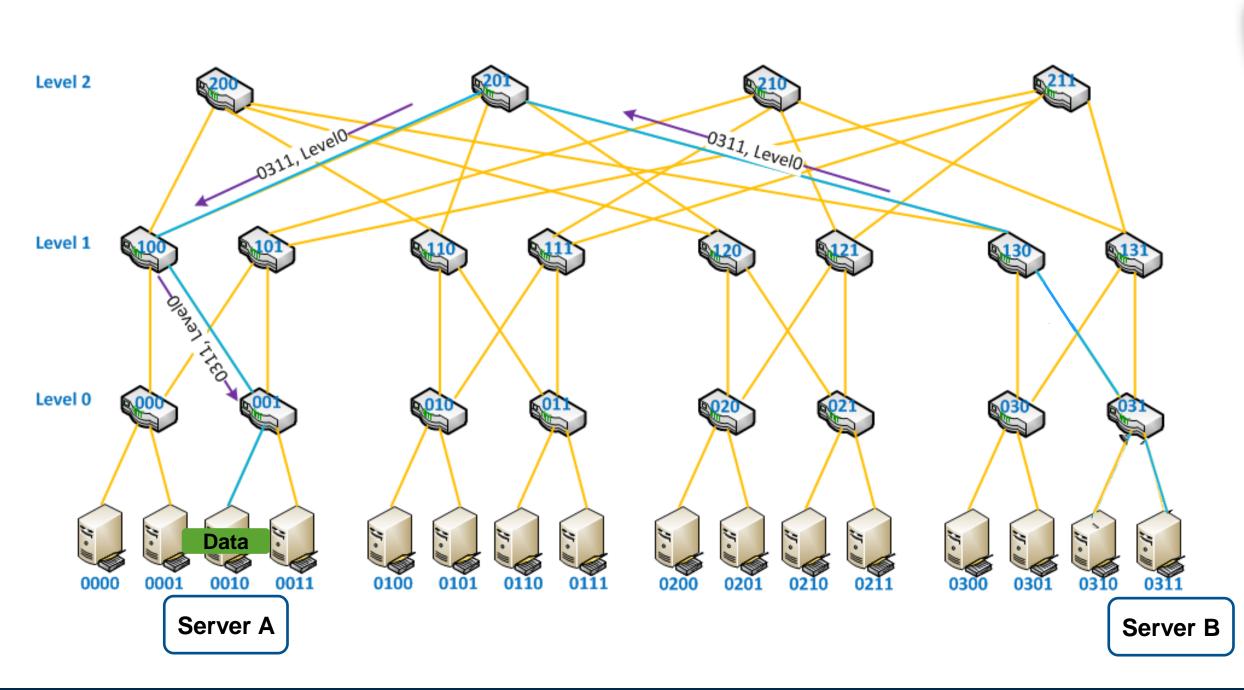

GPU GPU GPU GPU

#### **Data-Centric (Offload)**



HPC / Machine Learning
Communications Latencies of 30-40us



HPC / Machine Learning
Communications Latencies of 3-4us

Intelligent Interconnect Paves the Road to Exascale Performance

#### In-Network Computing to Enable Data-Centric Data Center





In-Network Computing Key for Highest Return on Investment

#### In-Network Computing to Enable Data-Centric Data Centers





In-Network Computing Key for Highest Return on Investment

#### In-Network Computing Advantages with SHARP Technology





**Critical for High Performance Computing and Machine Learning Applications** 

#### SHIELD – Self Healing Interconnect Technology





5000 Faster Network Recovery

Switch

**Enable Unbreakable Data Centers** 

#### Consider a Flow From A to B







#### The Simple Case: Local Fix





Mellanox

#### The Remote Case: Using FRN's (Fault Recovery Notifications)





#### MPI Tag-Matching Offload Advantages



ower is



6

Latency (usec)





### MPI Tag-Matching Offload Advantage CPU Utilization (Rendezvous)



- 31% lower latency and 97% lower CPU utilization for MPI operations
- Performance comparisons based on ConnectX-5

#### Mellanox In-Network Computing Technology Deliver Highest Performance

#### ConnectX-5 / Switch-IB2 Adaptive Routing and Out-of-Order







#### 95% Network Utilization with Adaptive Routing

#### Performance of MPI with GPUDirect RDMA



#### **GPU-GPU Internode MPI Latency**



#### **GPU-GPU Internode MPI Bandwidth**



88% Lower Latency

10X Increase in Throughput

#### 2X Acceleration for Baidu



- M