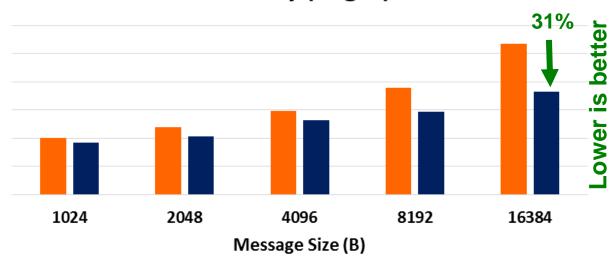

### MPI Tag-Matching Offload Advantage CPU Utilization (Rendezvous)

- 31% lower latency and 97% lower CPU utilization for MPI operations
- Performance comparisons based on ConnectX-5