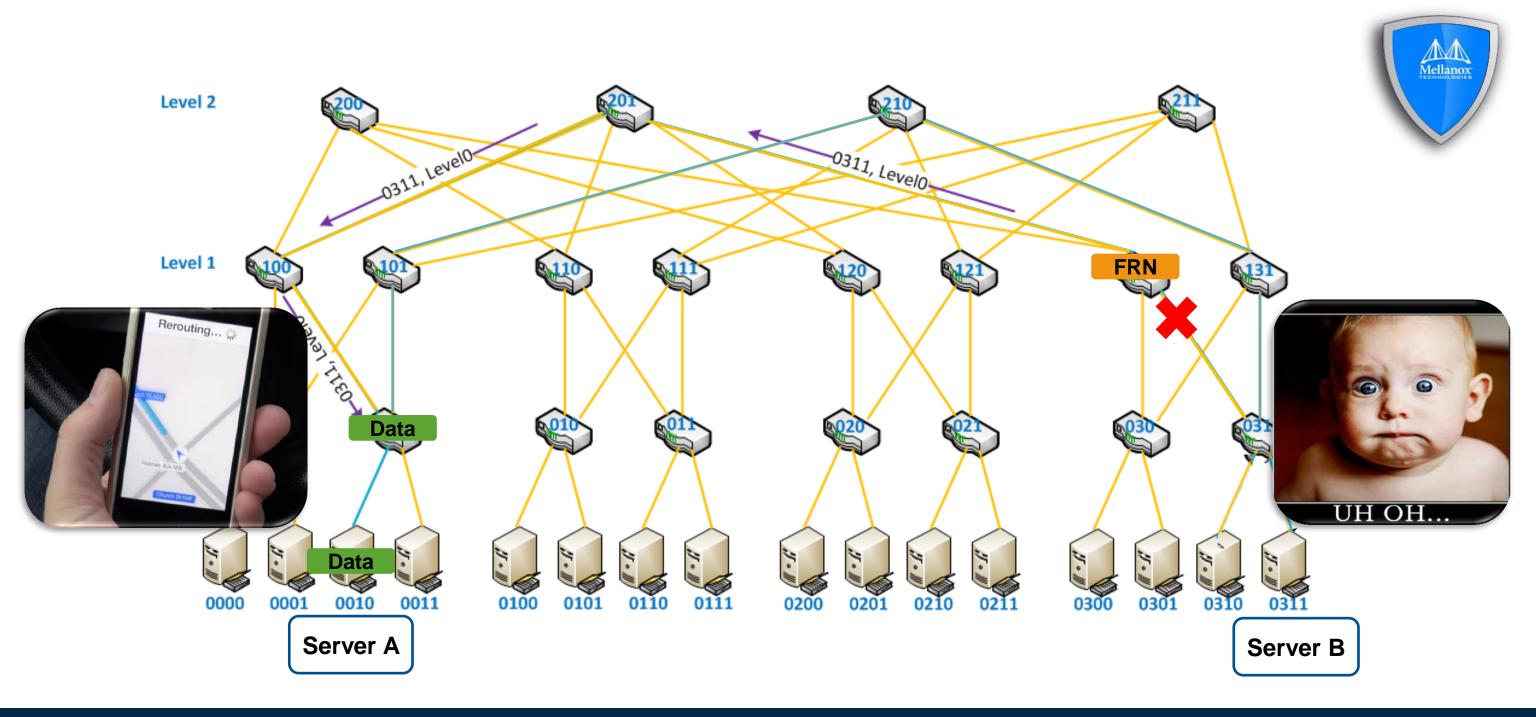

Machine Learning
Communications Latencies of 3-4us

Intelligent Interconnect Paves the Road to Exascale Performance

#### In-Network Computing to Enable Data-Centric Data Center





In-Network Computing Key for Highest Return on Investment

#### In-Network Computing to Enable Data-Centric Data Centers





In-Network Computing Key for Highest Return on Investment

#### In-Network Computing Advantages with SHARP Technology





**Critical for High Performance Computing and Machine Learning Applications** 

#### SHIELD – Self Healing Interconnect Technology





5000 Faster Network Recovery

Switch

**Enable Unbreakable Data Centers** 

#### Consider a Flow From A to B







#### The Simple Case: Local Fix





Mellanox

#### The Remote Case: Using FRN's (Fault Recovery Notifications)





#### MPI Tag-Matching Offload Advantages



ower is



6

Latency (usec)





### MPI Tag-Matching Offload Advantage CPU Utilization (Rendezvous)



- 31% lower latency and 97% lower CPU utilization for MPI operations
- Performance comparisons based on ConnectX-5

#### Mellanox In-Network Computing Technology Deliver Highest Performance

#### ConnectX-5 / Switch-IB2 Adaptive Routing and Out-of-Order







#### 95% Network Utilization with Adaptive Routing

#### Performance of MPI with GPUDirect RDMA



#### **GPU-GPU Internode MPI Latency**



#### **GPU-GPU Internode MPI Bandwidth**



88% Lower Latency

10X Increase in Throughput

#### 2X Acceleration for Baidu



- Machine Learning Software from Baidu
  - Usage: word prediction, translation, image processing
- RDMA (GPUDirect) speeds