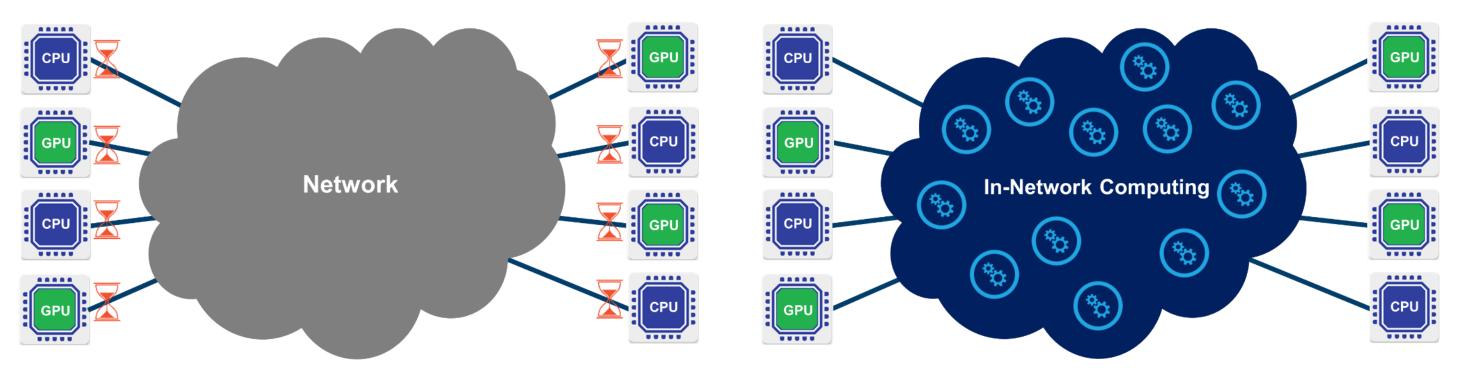

#### In-Network Computing to Enable Data-Centric Data Center

In-Network Computing Key for Highest Return on Investment

#### In-Network Computing to Enable Data-Centric Data Centers

In-Network Computing Key for Highest Return on Investment