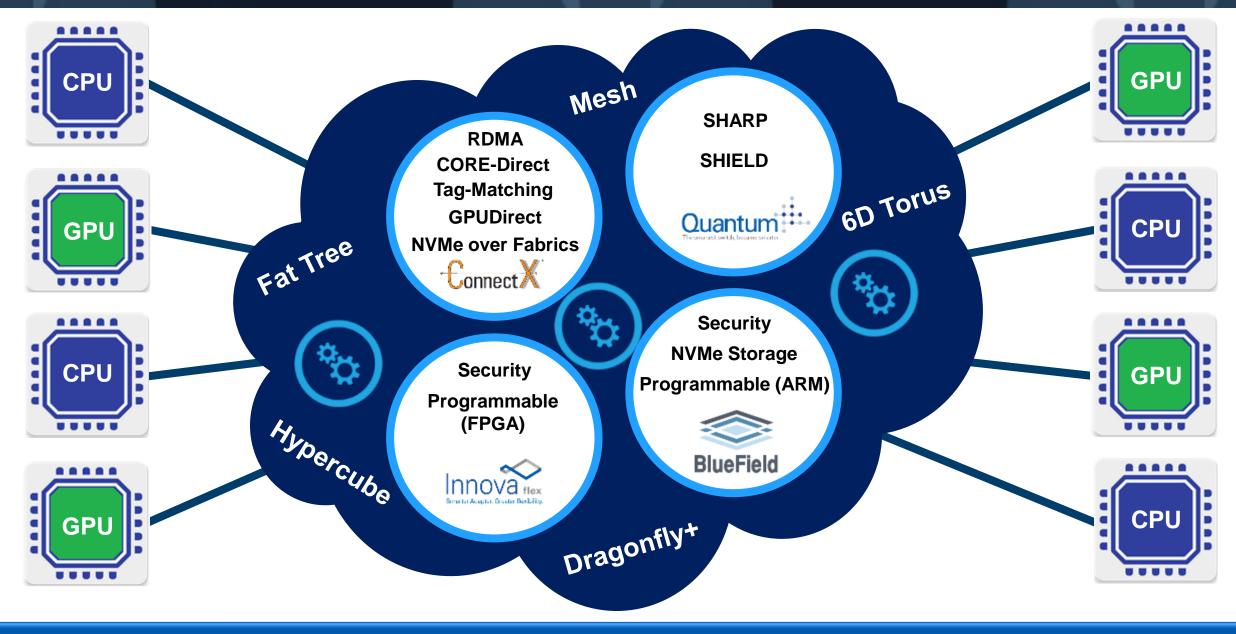

#### Data Centric Architecture to Overcome Latency Bottlenecks

#### In-Network Computing to Enable Data-Centric Data Center

In-Network Computing Key for Highest Return on Investment

#### In-Network Computing to Enable Data-Centric Data Centers

In-Network Computing Key for Highest Return on Investment

#### In-Network Computing Advantages with SHARP Technology

**Critical for High Performance Computing and Machine Learning Applications** 

#### SHIELD – Self Healing Interconnect Technology

5000 Faster Network Recovery

Switch

**Enable Unbreakable Data Centers** 

#### Mellanox In-Network Computing Technology Deliver Highest Performance

#### The Generation of In-Network Computing – 10X Higher Performance

In-Network Computing Key for Highest Return on Investment