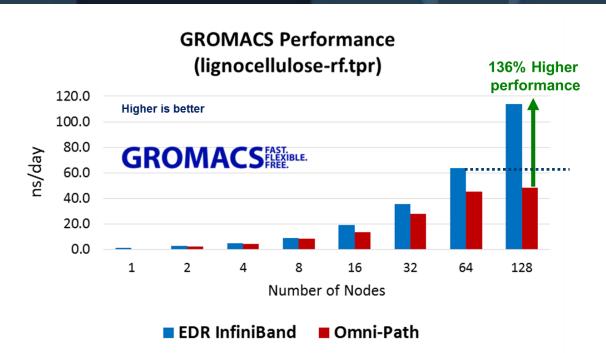

- More cores for training
  - Even better results with optimized RDMA





~2X Acceleration for Paddle Training with RDMA

#### The Generation of In-Network Computing – 10X Higher Performance





In-Network Computing Key for Highest Return on Investment

#### Highest-Performance 200Gb/s Interconnect Solutions





200Gb/s Adapter, 0.6us latency 200 million messages per second (10 / 25 / 40 / 50 / 56 / 100 / 200Gb/s)



Switch Quantu

40 HDR (200Gb/s) InfiniBand Ports 80 HDR100 InfiniBand Ports Throughput of 16Tb/s, <90ns Latency





**Transceivers** 

Active Optical and Copper Cables (10 / 25 / 40 / 50 / 56 / 100 / 200Gb/s)





MPI, SHMEM/PGAS, UPC
For Commercial and Open Source Applications
Leverages Hardware Accelerations



#### Applications Performance Comparison - Examples











#### InfiniBand Delivers Best Return on Investment



# 30-100% Higher Return on Investment Up to 50% Saving on Capital and Operation Expenses Highest Applications Performance, Scalability and Productivity













## Thank You