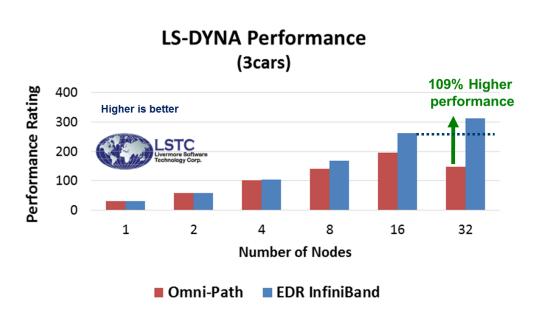

More cores for training
  - Even better results with optimized RDMA





~2X Acceleration for Paddle Training with RDMA

#### The Generation of In-Network Computing – 10X Higher Performance





In-Network Computing Key for Highest Return on Investment

#### Highest-Performance 200Gb/s Interconnect Solutions





200Gb/s Adapter, 0.6us latency 200 million messages per second (10 / 25 / 40 / 50 / 56 / 100 / 200Gb/s)



Switch Quantu

40 HDR (200Gb/s) InfiniBand Ports 80 HDR100 InfiniBand Ports Throughput of 16Tb/s, <90ns Latency





**Transceivers** 

Active Optical and Copper Cables (10 / 25 / 40 / 50 / 56 / 100 / 200Gb/s)





MPI, SHMEM/PGAS, UPC
For Commercial and Open Source Applications
Leverages Hardware Accelerations



#### Applications Performance Comparison - Examples











#### InfiniBand Delivers Best Return on Investment



# 30-100% Higher Return on Investment Up to 50% Saving on Capital and Operation Expenses Highest Applications Performance, Scalability and Productivity













## Thank You