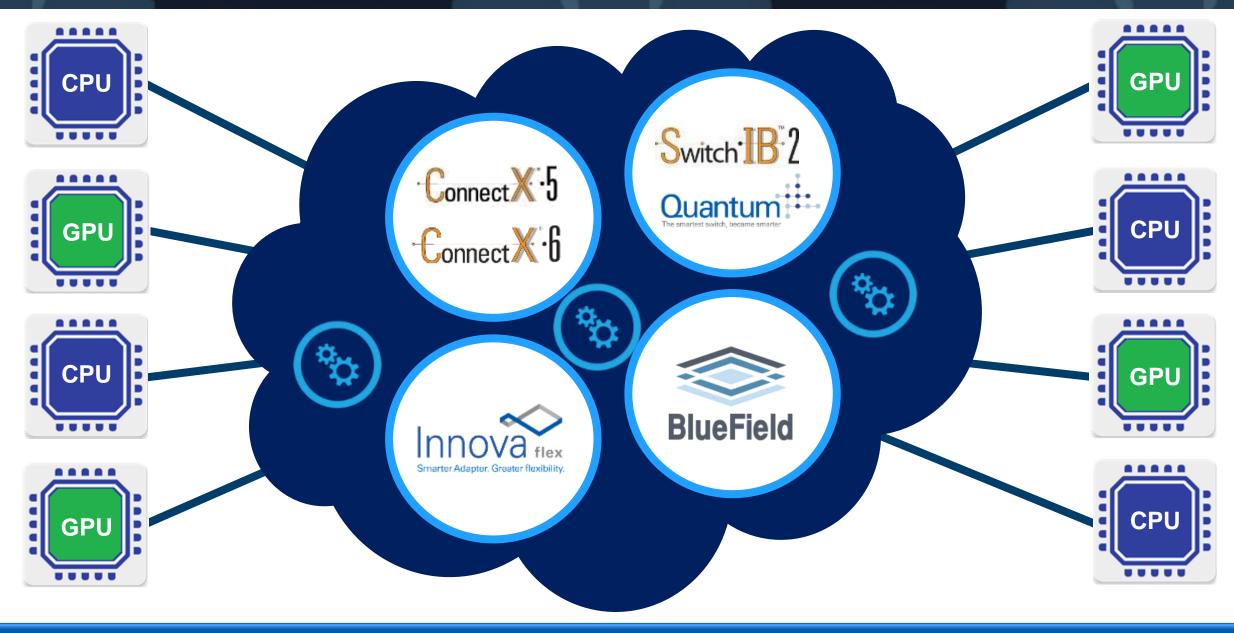

#### Mellanox In-Network Computing Technology Deliver Highest Performance

#### ConnectX-5 / Switch-IB2 Adaptive Routing and Out-of-Order