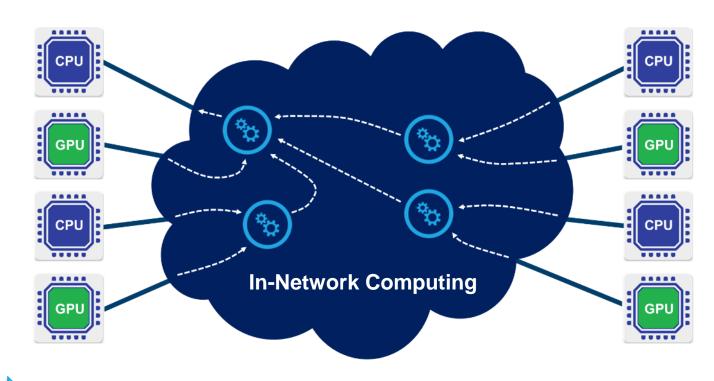

#### In-Network Computing to Enable Data-Centric Data Center

In-Network Computing Key for Highest Return on Investment

#### In-Network Computing to Enable Data-Centric Data Centers

In-Network Computing Key for Highest Return on Investment