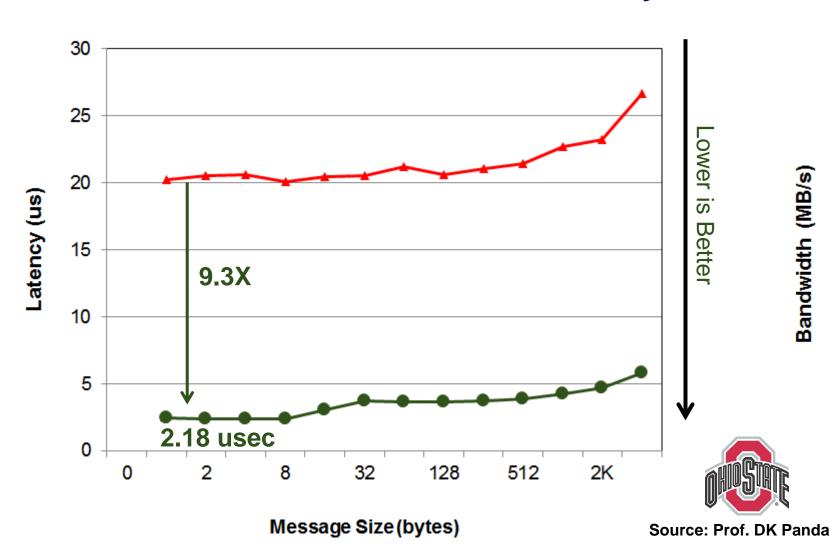

#### Performance of MPI with GPUDirect RDMA

#### **GPU-GPU Internode MPI Latency**