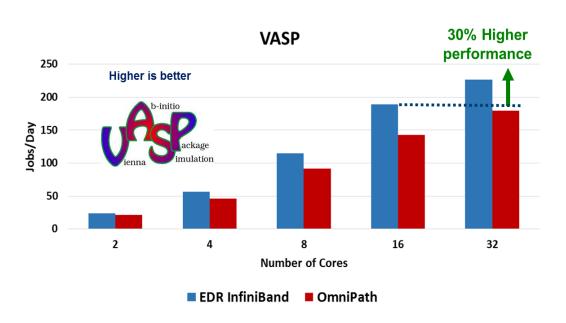

- More cores for training
  - Even better results with optimized RDMA





~2X Acceleration for Paddle Training with RDMA

#### The Generation of In-Network Computing – 10X Higher Performance





In-Network Computing Key for Highest Return on Investment

#### Highest-Performance 200Gb/s Interconnect Solutions





200Gb/s Adapter, 0.6us latency 200 million messages per second (10 / 25 / 40 / 50 / 56 / 100 / 200Gb/s)



Switch Quantu

40 HDR (200Gb/s) InfiniBand Ports 80 HDR100 InfiniBand Ports Throughput of 16Tb/s, <90ns Latency





**Transceivers** 

Active Optical and Copper Cables (10 / 25 / 40 / 50 / 56 / 100 / 200Gb/s)





MPI, SHMEM/PGAS, UPC
For Commercial and Open Source Applications
Leverages Hardware Accelerations



#### Applications Performance Comparison - Examples











#### InfiniBand Delivers Best Return on Investment



# 30-100% Higher Return on Investment Up to 50% Saving on Capital and Operation Expenses Highest Applications Performance, Scalability and Productivity













## Thank You