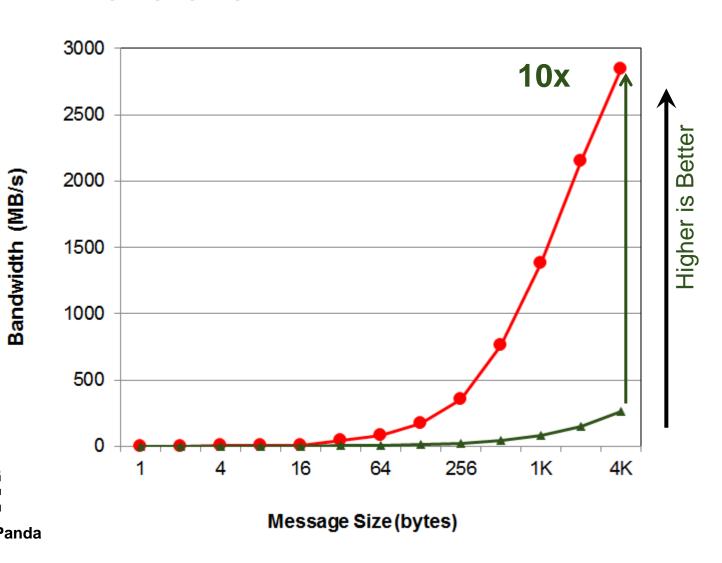

#### Performance of MPI with GPUDirect RDMA

#### **GPU-GPU Internode MPI Bandwidth**

88% Lower Latency

10X Increase in Throughput