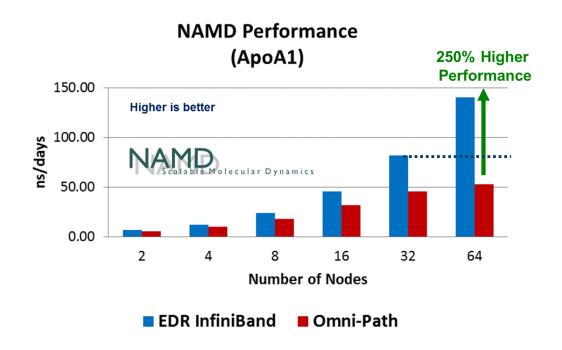

ut
  - More cores for training
  - Even better results with optimized RDMA





~2X Acceleration for Paddle Training with RDMA

#### The Generation of In-Network Computing – 10X Higher Performance





In-Network Computing Key for Highest Return on Investment

#### Highest-Performance 200Gb/s Interconnect Solutions





200Gb/s Adapter, 0.6us latency 200 million messages per second (10 / 25 / 40 / 50 / 56 / 100 / 200Gb/s)



Switch Quantu

40 HDR (200Gb/s) InfiniBand Ports 80 HDR100 InfiniBand Ports Throughput of 16Tb/s, <90ns Latency





**Transceivers** 

Active Optical and Copper Cables (10 / 25 / 40 / 50 / 56 / 100 / 200Gb/s)





MPI, SHMEM/PGAS, UPC
For Commercial and Open Source Applications
Leverages Hardware Accelerations



#### Applications Performance Comparison - Examples











#### InfiniBand Delivers Best Return on Investment



# 30-100% Higher Return on Investment Up to 50% Saving on Capital and Operation Expenses Highest Applications Performance, Scalability and Productivity













## Thank You