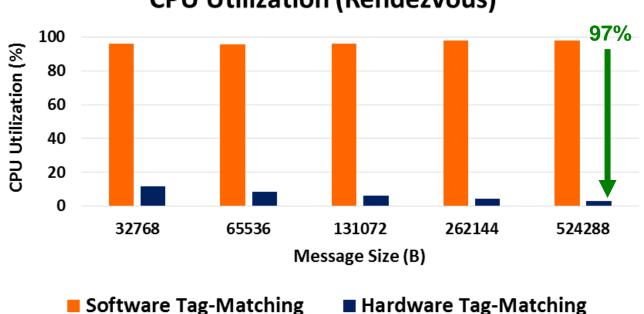

able Data-Centric Data Center





In-Network Computing Key for Highest Return on Investment

#### In-Network Computing to Enable Data-Centric Data Centers





In-Network Computing Key for Highest Return on Investment

#### In-Network Computing Advantages with SHARP Technology





**Critical for High Performance Computing and Machine Learning Applications** 

#### SHIELD – Self Healing Interconnect Technology





5000 Faster Network Recovery

Switch

**Enable Unbreakable Data Centers** 

#### Consider a Flow From A to B







#### The Simple Case: Local Fix





Mellanox

#### The Remote Case: Using FRN's (Fault Recovery Notifications)





#### MPI Tag-Matching Offload Advantages



ower is



6

Latency (usec)





### MPI Tag-Matching Offload Advantage CPU Utilization (Rendezvous)



- 31% lower latency and 97% lower CPU utilization for MPI operations
- Performance comparisons based on ConnectX-5

#### Mellanox In-Network Computing Technology Deliver Highest Performance

#### ConnectX-5 / Switch-IB2 Adaptive Routing and Out-of-Order







#### 95% Network Utilization with Adaptive Routing

#### Performance of MPI with GPUDirect RDMA



#### **GPU-GPU Internode MPI Latency**



#### **GPU-GPU Internode MPI Bandwidth**



88% Lower Latency

10X Increase in Throughput

#### 2X Acceleration for Baidu



- Machine Learning Software from Baidu
  - Usage: word prediction, translation, image processing
- RDMA (GPUDirect) speeds training
  - Lowers latency, increases throughput
  - More cores for training
  - Even better results with optimized RDMA





~2X Acceleration for